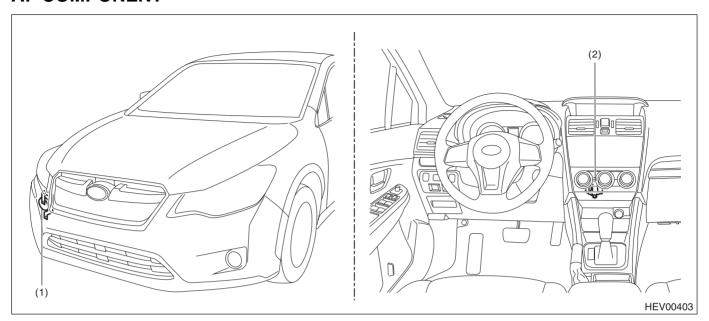

## A: COMPONENT

- (1) Pedestrian alert speaker
- (2) Pedestrian alert control unit

(1) Pedestrian alert warning light