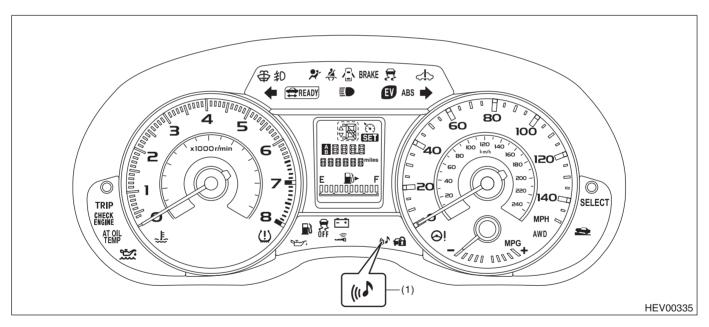

## A: COMPONENT

- (1) Pedestrian alert speaker
- (2) Pedestrian alert control unit

(1) Pedestrian alert warning light